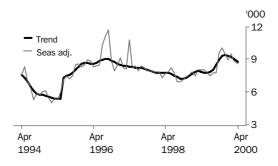

PURCHASE OF NEW DWELLINGS The second month of sharp decline in the seasonally adjusted series for commitments to purchase newly erected dwellings has returned the trend series to a pattern of extended decline, after two months of adjusted growth at the start of 2000 had indicated a turn-around. The fall of 2.4% in the April trend estimate was the eleventh successive trend series decline. The seasonally adjusted estimate fell by 9.6% in April 2000.