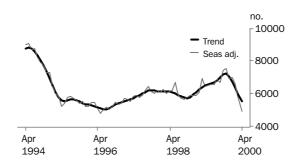

### NUMBER OF DWELLINGS FINANCED

**DWELLINGS FINANCED** 

The general picture for total housing finance commitments was one of continued and accelerating decline for all purposes of finance. The trend series also declined in all States.

The seasonally adjusted series has declined in all but one of the past six months since the October 1999 series high, with a fall of 4.6% in April 2000. The series has now fallen by 17.6% since October 1999. The corresponding trend series fell for the fifth successive month, with each monthly decline sharper than the previous one.