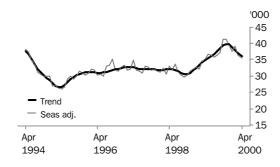

PURCHASE OF ESTABLISHED DWELLINGS

The seasonally adjusted estimate for commitments to purchase established dwellings declined by 2.8% in April 2000, after a decline of 7.1% last month. While the declines in established dwelling commitments have been less marked than those for construction finance, the trend series continues to move steadily downwards, declining by 2.7% in April 2000.