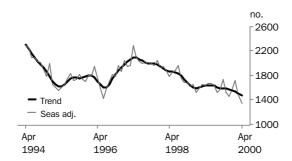

### PURPOSE OF FINANCE

CONSTRUCTION OF DWELLINGS

The seasonally adjusted series for construction finance commitments fell by 14.7% in April 2000, the second month of double digit percentage declines after a fall of 13.1% in March 2000. The seasonally adjusted series is now at its lowest level since May 1996. The trend series continues its accelerating decline, falling by 7.2% in April 2000, the fifth successive monthly fall.