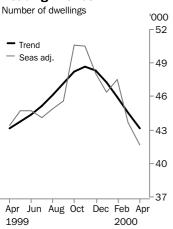

### **Number of dwellings**

■ For further information about these and related statistics, contact Karen Young on Sydney 02 9268 4784, or the National Information Service on 1300 135 070.

### TREND ESTIMATES

- The trend estimate for the total number of dwellings financed declined by 3.3% in April 2000, its fifth successively larger month of decline.
- The decline in the trend for construction finance commitments continued to accelerate, down by 7.2% in April 2000. The trend for commitments to purchase newly erected dwellings declined by 2.4%, the largest fall of the eleven successive declines since May 1999.

### SEASONALLY ADJUSTED ESTIMATES

- The fall in the seasonally adjusted series for housing finance commitments continued, down by 4.6% in April 2000. The series has declined 17.6% since the series high in October 1999.
- The fall was most pronounced for construction finance commitments, which declined by 14.7% in April (after a fall of 13.1% in March) to the series lowest level since May 1996. Similarly, commitments for the purchase of newly erected dwellings fell by 9.6% (seasonally adjusted) in April 2000, after a fall of 13.2% in March.

### NUMBER OF DWELLINGS FINANCED

**DWELLINGS FINANCED** 

The general picture for total housing finance commitments was one of continued and accelerating decline for all purposes of finance. The trend series also declined in all States.

The seasonally adjusted series has declined in all but one of the past six months since the October 1999 series high, with a fall of 4.6% in April 2000. The series has now fallen by 17.6% since October 1999. The corresponding trend series fell for the fifth successive month, with each monthly decline sharper than the previous one.