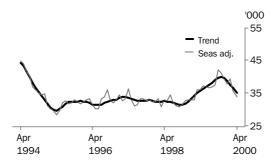

### **Housing finance**

### NUMBER OF DWELLINGS FINANCED

**DWELLINGS FINANCED** 

The general picture for total housing finance commitments was one of continued and accelerating decline for all purposes of finance. The trend series also declined in all States.

The seasonally adjusted series has declined in all but one of the past six months since the October 1999 series high, with a fall of 4.6% in April 2000. The series has now fallen by 17.6% since October 1999. The corresponding trend series fell for the fifth successive month, with each monthly decline sharper than the previous one.