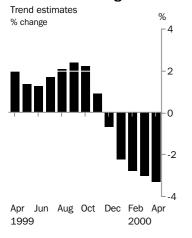

### TREND ESTIMATES

- The trend estimate for the total number of dwellings financed declined by 3.3% in April 2000, its fifth successively larger month of decline.
- The decline in the trend for construction finance commitments continued to accelerate, down by 7.2% in April 2000. The trend for commitments to purchase newly erected dwellings declined by 2.4%, the largest fall of the eleven successive declines since May 1999.

### SEASONALLY ADJUSTED ESTIMATES

- The fall in the seasonally adjusted series for housing finance commitments continued, down by 4.6% in April 2000. The series has declined 17.6% since the series high in October 1999.
- The fall was most pronounced for construction finance commitments, which declined by 14.7% in April (after a fall of 13.1% in March) to the series lowest level since May 1996. Similarly, commitments for the purchase of newly erected dwellings fell by 9.6% (seasonally adjusted) in April 2000, after a fall of 13.2% in March.

### NUMBER OF DWELLINGS FINANCED

**DWELLINGS FINANCED** 

The general picture for total housing finance commitments was one of continued and accelerating decline for all purposes of finance. The trend series also declined in all States.

The seasonally adjusted series has declined in all but one of the past six months since the October 1999 series high, with a fall of 4.6% in April 2000. The series has now fallen by 17.6% since October 1999. The corresponding trend series fell for the fifth successive month, with each monthly decline sharper than the previous one.